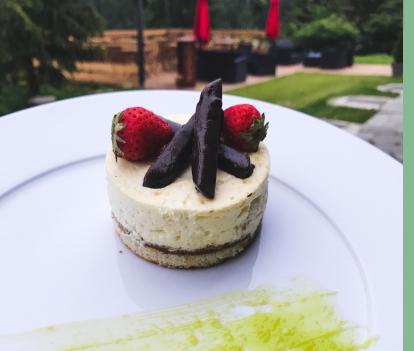

## **RESTAURANT**

| Breakfast adult    | 11€ |
|--------------------|-----|
| Breakfast age 4-12 | 5€  |
|                    |     |

Picnic basket (to order before PM) 11,50€ Sandwiches 4,50€

We offer traditional dishes, using a range of local products.

Our menu is evolving according to available fresh products of the season and is therefore not available in advance.

In the evening we offer one unique menu.

+33 (0)4 93 03 43 55 www.relaisdesmerveilles.com info@relaisdesmerveilles.com @relaisdesmerveilles