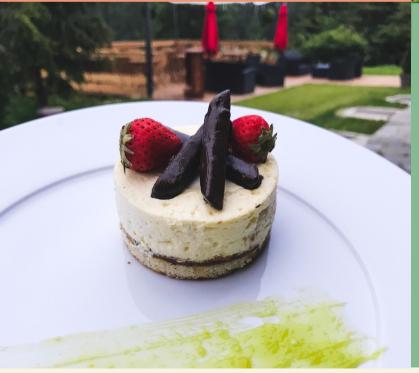

## Evening menu

(starter + main course + cheese + dessert) 25€ Single meal served at 19:30

We offer traditional dishes, using a range of local products. Our menu is evolving according to available fresh products of the season and is therefore not available in advance.